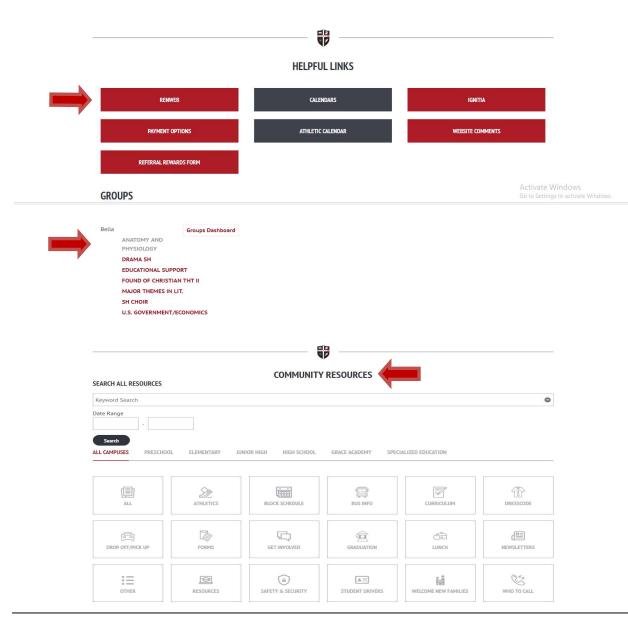

#### **Portal Features**

Helpful Links. Look here for quick links on various topics. These links may change from time to time, based on the events at the school. i.e. tickets to the high school theatre show, Summer Programs at Grace, Getting Started Guides, etc.
What is constant are the links for RenWeb (MyGrace), Vidigami, Calendars, Payment Options, Referral Rewards and Website Feedback. More information is presented later in the document regarding utilizing RenWeb and Vidigami.

**Community Resources.** Here you are able to search by campus or all campus information and/or search on keyword or date. Simply filter as desired and scroll down to see the results. This is where we house useful information for you and your student. i.e. Jr/Sr Block Schedule, Elementary Lunch Menu, Dresscode, How to Volunteer, Newsletters, Handbooks, etc. Example below shows results for our Elementary Resources. Click on item to view content.

*Groups Dashboard*. You student's Group (or classroom) dashboard is presented here. Simply click on a class name and you will be taken to the teacher's learning management system. With this feature you are able to access the class syllabus, resource information and handouts. Please note: not all campuses utilize this feature. Please check with your student's teacher for additional information.