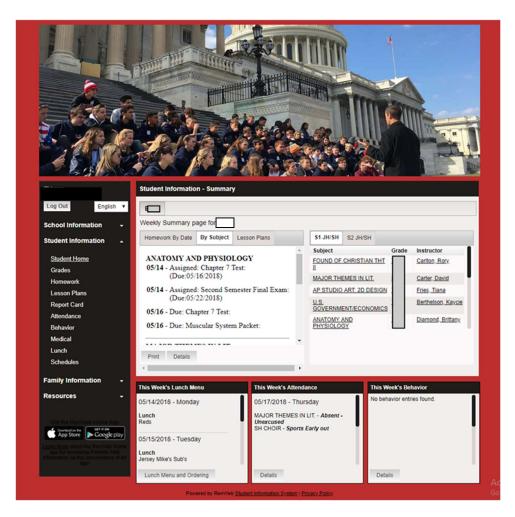

**Student Information.** This is the area parents spend the most time. On this landing page, you will see your student's weekly homework (by date or subject), current grades (by semester), weekly lunch menu, weekly attendance and behavior notices. Again, check with your campus to see how RenWeb is used for reporting this information.

On the left banner, you will notice additional menu items. Here is a brief summary of each of the pages:

*Grade.* Progress reports by subject. Click on the selection box to choose which class you wish to view. Each progress report is printable. This report shows you each assignment, test, quiz and project grade. Missing assignments are in red.

*Homework*. You can search on homework assignments by date or subject and print.

*Lesson Plans.* If utilized by your student's teacher, the weekly lesson plan will be displayed.

**Report Cards**. Progress Reports are sent home typically every Saturday via an email with a clickable link to the progress report. Report Cards are send via an

**Attendance.** Attendance records are display by semester. Click on semester and print or simply review.

**Behavior**. On this page you can view your student's behavioral notices such as detention.

*Medical.* Viewable only. Please review and ensure information is accurate and complete. Any missing information, contact your campus registrar.

*Lunch*. Lunch menus are viewable by month, week or day.

*Schedule.* We saved the best for last. Here you will find your student's class schedule.

**Family Information.** In this section of RenWeb, you are able to view contact information, sibling information, billing, re-enrollment link, update usernames and passwords.