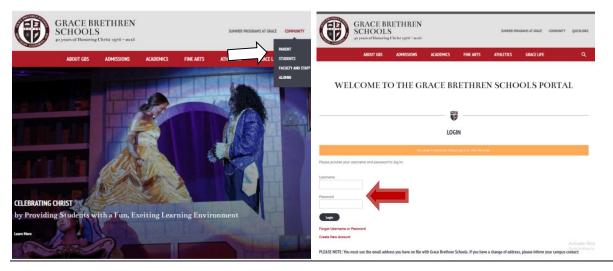

#### **Getting There**

Go to the home page of our website and click on Community on the top right and click on the Parent portal. This will take you to the GBS Parent Portal Login page. Use your user name and password to log in. First-time user instructions and *Forgot Username or Password* links are on the bottom of the Login Page

This will take you to the GBS Parent portal homepage. From here you can access helpful links, access RenWeb and Vidigami, view your student's teacher LMS dashboard, and access Community Resources and view news and information.